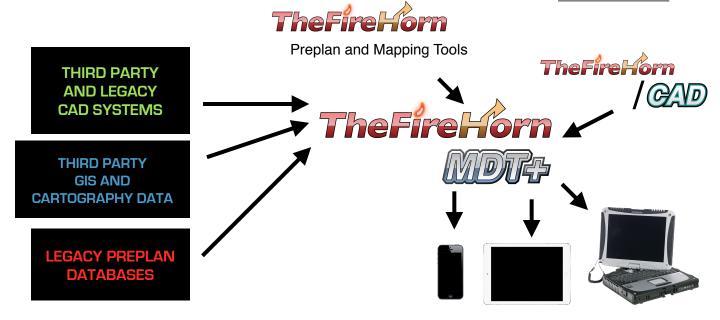

The Fire Horn / MDT+ is a modern and versatile mobile data solution that interfaces with third party information systems to provide first responders with the best and most accurate data in their response.

The Fire Horn / MDT+ can import data from external sources, and allows users to maintain the information once it is imported.

Preplan information is easy to manage through The Fire Horn Preplan Module. This module is accessible from the main landing of The Fire Horn