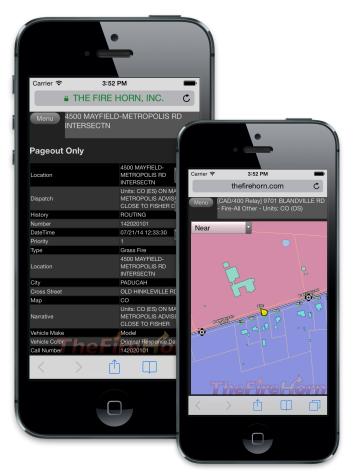

The MDT+ Interface automatically adjusts for different sized devices. Tablets and laptops are able to utilize the full real estate of their screen.