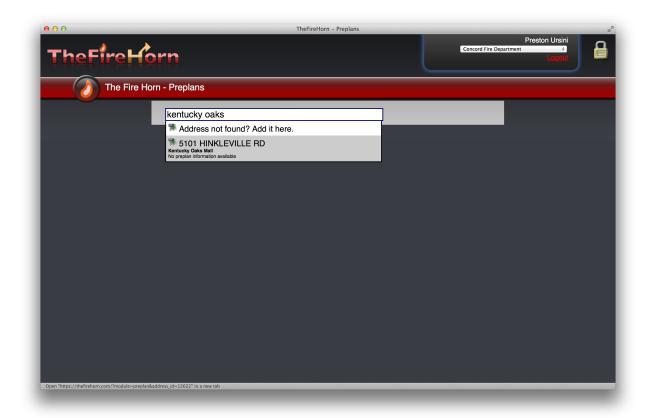

Addresses can be searched by their street address and by their common name.

Preplan information can consist of text or uploaded images and files. Whenever your agency is dispatched to an address, the preplan information is available in the MDT+.