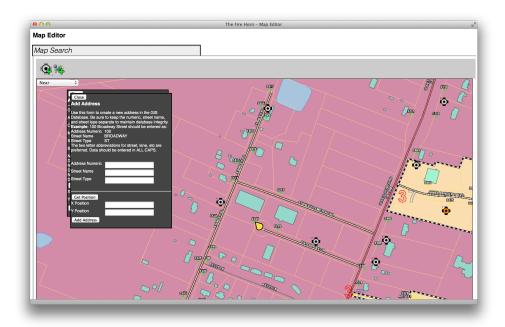

The Map Editor allows you to add and move fire hydrants, and add address points which may have not been imported from your GIS office.

Information updated in the map editor, preplan data, and other sources becomes immediately available to your responders.