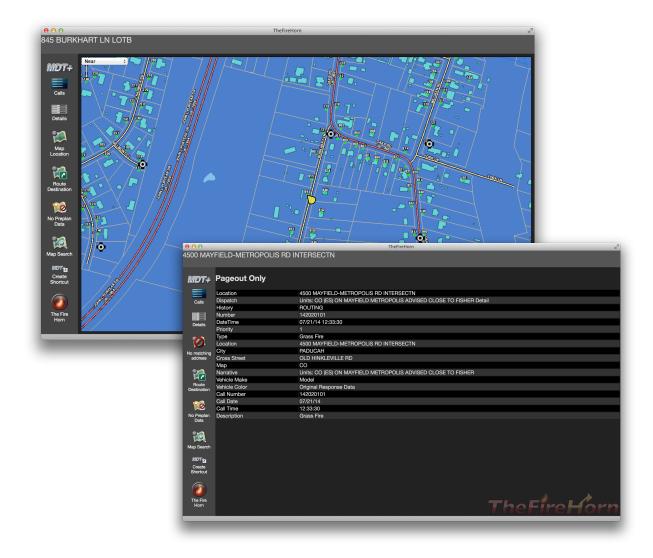

The MDT+ Interface automatically adjusts for different sized devices. Tablets and laptops are able to utilize the full real estate of their screen.