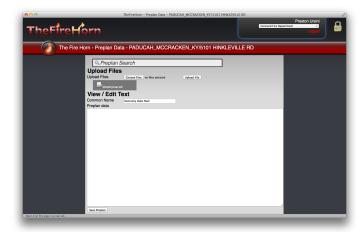

Addresses can be searched by their street address and by their common name.

Preplan information can consist of text or uploaded images and files. Whenever your agency is dispatched to an address, the preplan information is available in the MDT+.